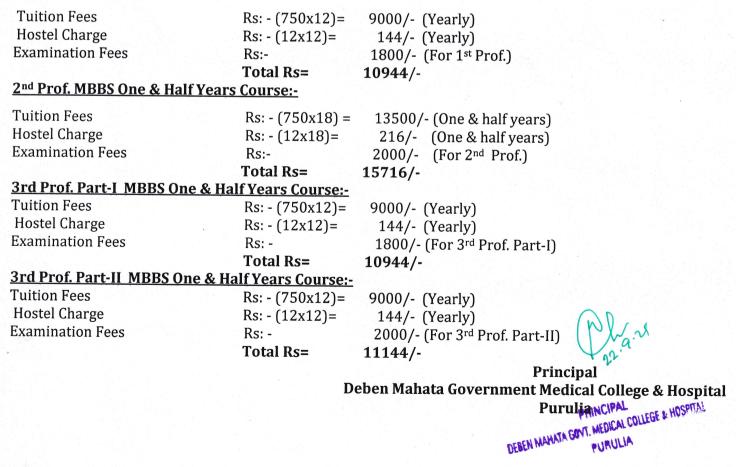

He/She is staying at......XX.......Deben Mahata Government Medical College & Hospital, Purulia.

The duration of MBBS course is Four & Half years.

The Fees structure of this Institution is furnished as follows:-

## 1st Prof. MBBS One Year Course:-